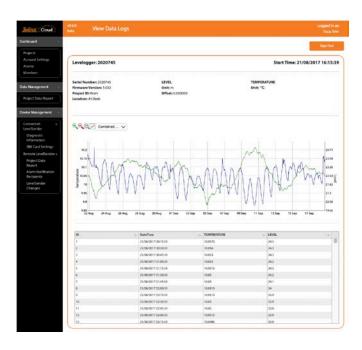

## Secure Data Management

Data reported to the Solinst Cloud can be instantly viewed in your project data list, with the option to select different graphs and charts to help visualize what is going on at your monitoring site.

There is flexibility to view different parameters, time-frames, and to drill-in on the exact data you are looking for.

You can upload data logs from other Solinst dataloggers to add robustness to your project data or for comparison and other purposes.

All data reports can be downloaded from the Solinst Cloud. When downloading LevelSender reports, both the raw and compensated data files are saved.