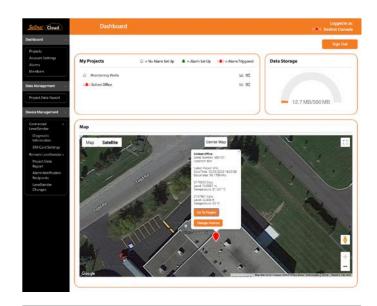

Solinst Cloud provides a powerful interface to configure your LevelSender telemetry systems and monitoring networks. It intuitively organizes your information into projects, making it easy to get your data. The Dashboard view is simple to navigate to critical details, such as alarm triggers and the latest reports.

## Convenient Project Management

Solinst Cloud allows you to organize your remote monitoring sites into projects for simplified management.

The Dashboard provides an organized overview of all your projects, including a list and map view. You can quickly find each project for more details and data, or click a location on the map to view the latest readings from a site.

The Dashboard also indicates if any alarms have triggered (e.g. high or low water levels, no communication, etc.) so you can assess and react in a timely manner.

Solinst Cloud gives you control of who has access to data and project details and defining their roles in the Solinst Cloud account (e.g. member, manager, etc.).