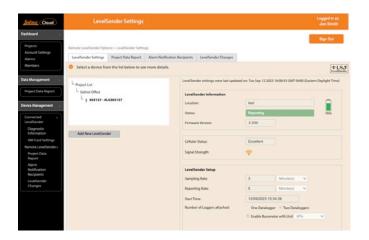

# Simplified Device Management

Connecting and programming your LevelSender telemetry systems is straightforward using the Solinst Cloud and Solinst SIM Card. Once programmed and deployed, modify LevelSender settings remotely, saving you time and costs from site visits. To help maintain your systems, diagnostic information can be obtained from a LevelSender while connected to the Solinst Cloud or a convenient PC Field Utility.

### Compatible with LevelSender 5 using the following Solinst dataloggers:

- Levelogger 5 Series
- LevelVent 5
- Levelogger Edge Series
- LevelVent