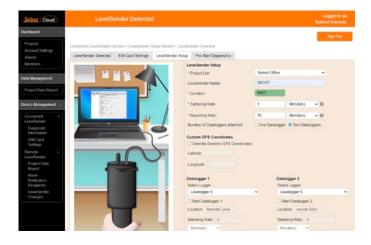

# Simplified Device Management

Connecting and programming your LevelSender telemetry systems is straightforward using the Solinst Cloud and Solinst SIM Card. Once programmed and deployed, modify LevelSender settings remotely, saving you time and costs from site visits. To help maintain your systems, diagnostic information can be obtained from a LevelSender while connected to the Solinst Cloud or a convenient PC Field Utility.

### Compatible with LevelSender 5 using the following Solinst dataloggers:

- Levelogger 5 Series
- LevelVent 5
- Levelogger Edge Series
- LevelVent