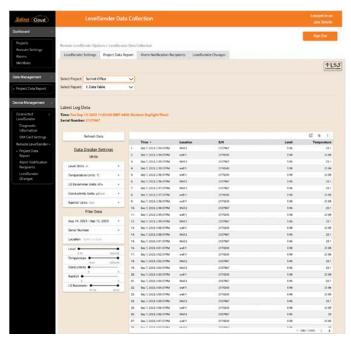

## Secure Data Management

Data reported to the Solinst Cloud can be instantly viewed in your project data list, with the option to select different graphs and charts to help visualize what is going on at your monitoring site.

There is flexibility to view different parameters, time-frames, and to drill-in on the exact data you are looking for.

You can upload data logs from other Solinst dataloggers to add robustness to your project data or for comparison and other purposes.