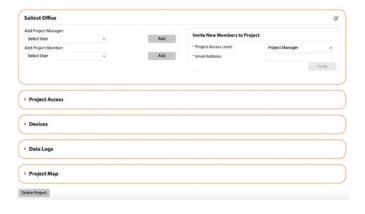

The Dashboard also indicates if any alarms have triggered (e.g. high or low water levels, no communication, etc.) so you can assess and react in a timely manner.

Solinst Cloud gives you control of who has access to data and project details and defining their roles in the Solinst Cloud account (e.g. member, manager, etc.).