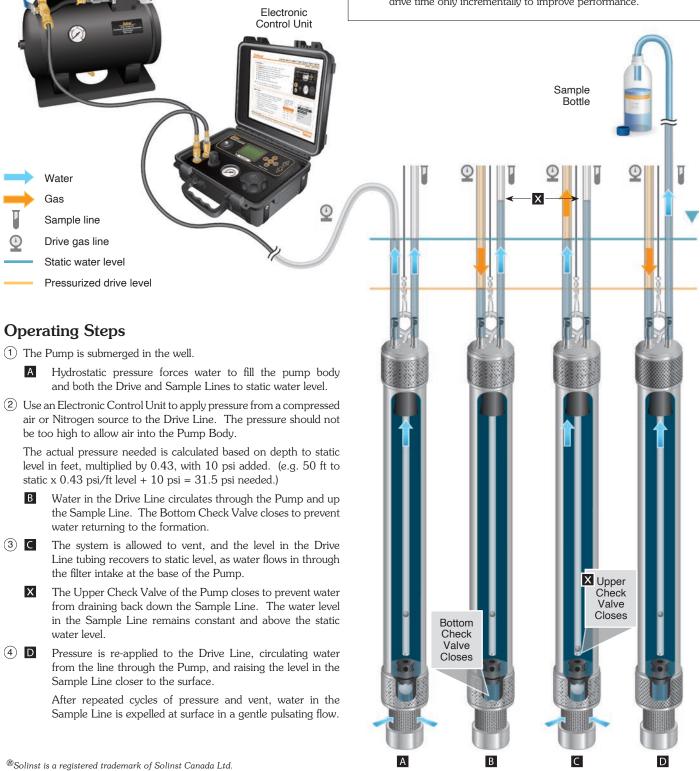

## **Double Valve Pump Operating Principles**

More Info | Instructions | Get Quote

12 Volt

Compressor

## Model 408

**Note:** For the collection of volatiles, the pressure applied must never be too high, nor too long in duration, to enable gas to enter the body of the Pump and aerate the sample. Always calculate pressure based on static level + 10 psi, increasing the pressure and/or the drive time only incrementally to improve performance.